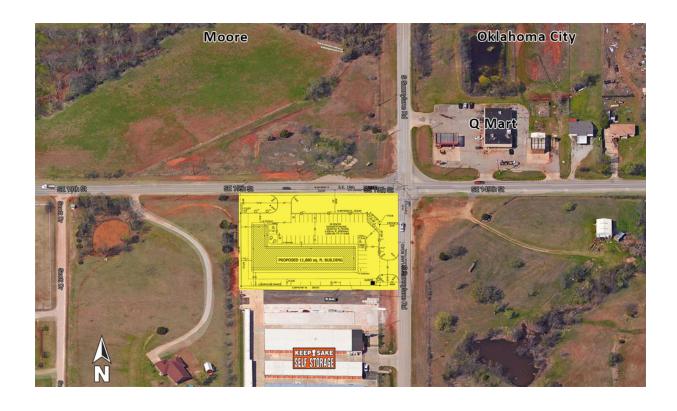

## PRE-LEASING RETAIL SPACE FOR LATE 2017

Available SF: 8,750 SF

Lease Rate: Negotiable

**Lot Size:** 0.98 Acres

Building Size: 11,880 SF

Year Built: 2017

**Sub Market:** South OKC/Moore/Norman

#### PROPERTY OVERVIEW

Suites 3 - 8 will be approximately 25' x 50' (1,250 sf). Suites 1 & 2 can be combined for 1,250 sf or leased individually for 625 sf each.

Buildings B & C have been leased.

Great location for fast food, insurance office, cleaners, donuts, hair salon, etc.

Buildout will include basic whitebox improvements.

Busy intersection in east Moore, Oklahoma. Located in high growth residential area which is under served in all types of retail goods and services.

032917