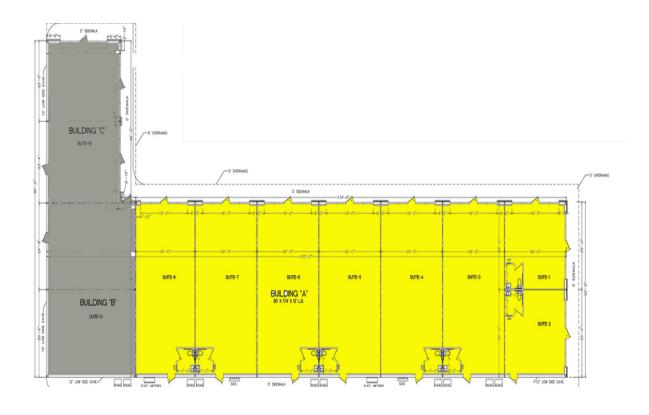

## PRE-LEASING RETAIL SPACE FOR LATE 2017

Available SF: 8,750 SF

Lease Rate: Negotiable

**Lot Size:** 0.98 Acres

Building Size: 11,880 SF

Year Built: 2017

**Sub Market:** South OKC/Moore/Norman

#### PROPERTY OVERVIEW

Suites 3 - 8 will be approximately 25' x 50' (1,250 sf). Suites 1 & 2 can be combined for 1,250 sf or leased individually for 625 sf each.

Buildings B & C have been leased.

Great location for fast food, insurance office, cleaners, donuts, hair salon, etc.